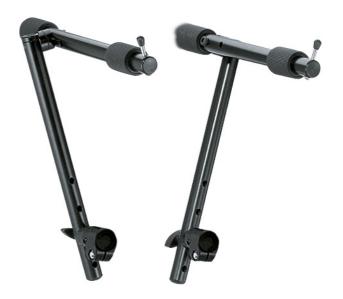

Optional stacker for 18940 and 18990, fully adjustable in height, depth and tilt to accomodate various types of instruments. All-metal construction, black powder-coated. Big non-marring pads to protect the keyboard. The new all-metal teeth locking devices ensure tight non-slip settings at any position.