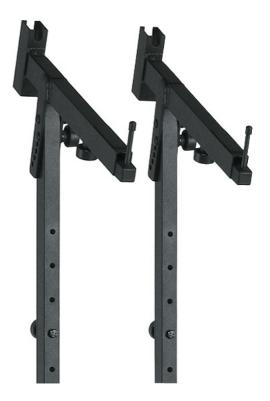

## **Data**

| Height             | from 200 to 370 mm                                                                  |
|--------------------|-------------------------------------------------------------------------------------|
| Instrument support | big non-marring slip-proof pads and stop pins                                       |
| Material           | aluminum                                                                            |
| Max. load capacity | 25 kg                                                                               |
| Product Category   | Topline                                                                             |
| Special features   | in combination with stacker A for 3 keyboards; adjustable in depth, tilt and height |
| Support depth      | from 340 to 450 mm                                                                  |
| Туре               | black                                                                               |
| Weight             | 1.046 kg                                                                            |
|                    |                                                                                     |

A versatile extension system for attaching additional keyboards to the keyboard stand 18880. Can be used with stacker A 18881. Fully adjustable in depth and tilt.