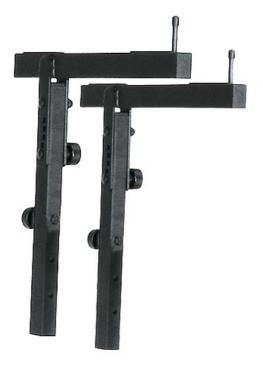

## Stacker A

## **Product variant**

18881-000-55 - black

| Height             | from 200 to 370 mm                                                                               |
|--------------------|--------------------------------------------------------------------------------------------------|
| Instrument support | big non-marring slip-proof pads and stop pins                                                    |
| Material           | aluminum                                                                                         |
| Max. load capacity | 25 kg                                                                                            |
| Product Category   | Topline                                                                                          |
| Special features   | attachable to keyboard stand 18880 to hold an additional keyboard; adjustable in tilt and height |
| Support depth      | 340 mm                                                                                           |
| Туре               | black                                                                                            |
| Weight             | 1.04 kg                                                                                          |
|                    |                                                                                                  |

Attachable to keyboard stand 18880 to hold an additional keyboard. Fully adjustable in tilt.