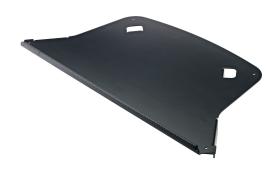

## 18877 Lectern desk for the »Spider Pro«

With this aluminum sturdy desk you can convert your Spider Pro keyboard stand easily into a lectern. The lectern desk is simply placed on the angled upper support arms. Side lashes attach to the desk and ensure that it does not slip. The desk is equipped with integrated edge protectors and provides enough space for two side by side DIN A4 sheets.