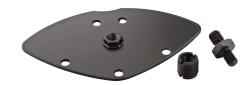

More options for your Spider Pro or Baby Spider Pro: The metal adapter plate is simply mounted under the plastic cover. The 3/8" threaded bolt connection expands the range of Spider Pro uses. You can also securely attach heavy booms and sheet music holders.