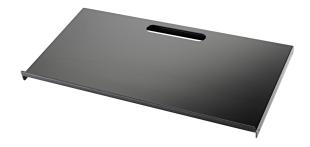

## **Controller keyboard tray**

## **Product variant**

18819-000-55 - black

| Dimensions       | 654 x 335 mm                                                                               |
|------------------|--------------------------------------------------------------------------------------------|
| Material         | aluminum                                                                                   |
| Product Category | Topline                                                                                    |
| Special features | takes smaller synthesizers, controllers, drum machines etc;<br>br/> with integrated handle |
| Туре             | black                                                                                      |
| Weight           | 1.53 kg                                                                                    |

The sturdy aluminium tray offers new uses for the 'Omega' keyboard stand. The rest on the upper tray arms of the stacker 18813 provide space for small synthesizers, controllers, drum machines etc. The angled stop with padded edges and the included rubber rests prevent small devices from moving. The tray weighs only 1.6 kg.