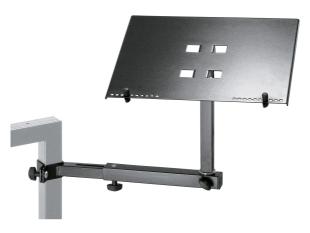

## Data

| Adjustment           | tilt gradual in 8 settings                                  |
|----------------------|-------------------------------------------------------------|
| Angle of inclination | 0° to 30°                                                   |
| Bearing plate        | 355 x 240 mm                                                |
| extendable           | from 270 to 430 mm                                          |
| Height               | 310 mm                                                      |
| Material             | steel holder, aluminum shelf                                |
| Product Category     | Topline                                                     |
| Size when folded     | 440 x 340 x 55 mm                                           |
| Special features     | infinitely variable in height, direction, distance and tilt |
| Туре                 | black                                                       |
| Weight               | 1.88 kg                                                     |
|                      |                                                             |

This newly designed holder for the keyboard tables Omega 18810, 18950 and 18953 provides a good view of your laptop. You won't find a more versatile laptop holder. There are 8 different tilt positions for the laptop support. In addition the holder can be attached to any of the legs of a keyboard stand. The adjustable stop pins mean the laptop connections are always accessible. The support shelf is also suitable for small items of equipment, e.g. an iPad.