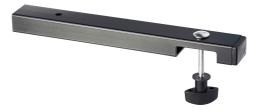

## Data

| Dimensions       | 240 x 30 x 20 mm                                                                                                                                                    |
|------------------|---------------------------------------------------------------------------------------------------------------------------------------------------------------------|
| Material         | steel                                                                                                                                                               |
| Product Category | Topline                                                                                                                                                             |
| Special features | additional adapter to attach boom arm 18956, music<br>holder 18958, iPad holder 18816 or universal<br>holder 18817 to table-style keyboard stand<br>»Omega « 18810. |
| Туре             | black                                                                                                                                                               |
| Weight           | 0.35 kg                                                                                                                                                             |
|                  |                                                                                                                                                                     |

With the adapter the table-style keyboard stand Omega 18810 can be extended even further. The microphone boom arm 18956, the music holder 18958, the iPad holder 18816 or the universal holder 18817 can be quickly and easily mounted onto the stand.