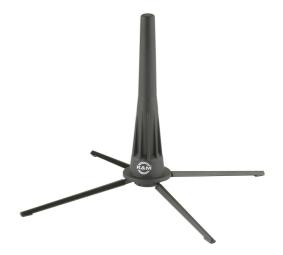

## **Oboe stand**

## **Product variant**

18020-000-55 - black

| Base diameter    | 255 mm                                                                                                            |
|------------------|-------------------------------------------------------------------------------------------------------------------|
| Height           | 175 mm                                                                                                            |
| Leg construction | leg base screwable                                                                                                |
| Material         | plastic peg, zinc die-cast legs                                                                                   |
| Special features | detachable metal leg base screws into the peg so that the entire unit can be stored in the bell of the instrument |
| Туре             | black                                                                                                             |
| Weight           | 0.08 kg                                                                                                           |
|                  |                                                                                                                   |

The world-wide acclaimed 4 leg base in stable zinc die-cast guarantees excellent stand safety. The legs can be retracted into the plastic peg to transport within the instrument.