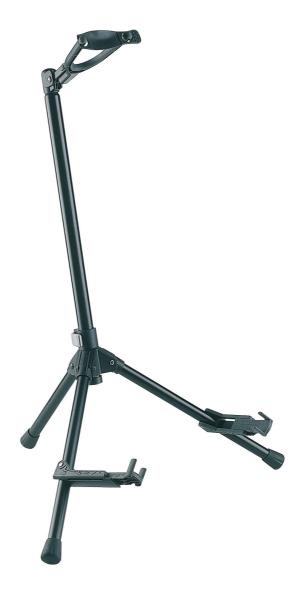

## Guitar stand »Memphis 20«

## **Product variant**

17685-000-55 - black

| Adjustment         | clamp lever(s)                                             |
|--------------------|------------------------------------------------------------|
| Height             | 735 mm                                                     |
| Instrument support | non-marring plastic material                               |
| Material           | steel                                                      |
| Special features   | instrument support arms adjust to fit various guitar sizes |
| Suitable for       | acoustic and electric guitars                              |
| Support depth      | from 68 to 127 mm                                          |
| Туре               | black                                                      |
| Weight             | 1.08 kg                                                    |
| Yoke               | with safety strap                                          |
|                    |                                                            |

A collapsible guitar stand for holding all kinds of guitars. The instrument support arms adjust to fit various guitar sizes. The support arms are lined with a soft plastic material to protect the instrument finish. The height can be adjusted by an easy-to-use clamping lever. The solid and collapsible yoke has a safety strap to provide extra protection. Stable foot construction with reinforced base.