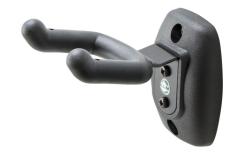

## Ukulele wall mount

This practical and high quality wall mount provides a safe and secure hold for your instrument. The wall mount is quick and easy to mount - it only takes two screws. The support arms are covered with non-abrasive and durable rubber. The ukulele wall mount is suitable for all common models.