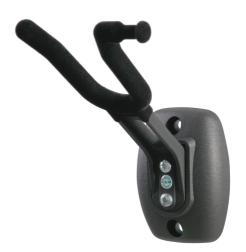

## **Product variant**

16580-000-55 - black

This new König and Meyer wall holder is second only to a violin case as a safe storage option for your violin. The violin is clasped at the curved end of the peg box to prevent inadvertent adjustment of the pegs. The dimensions of the wall holder are such that there is place for the violin plus shoulder padding. The bow holder integrated at the side means the violin and bow can be picked up comfortably and easily. The durable flocked covering provides optimal protection for the violin.