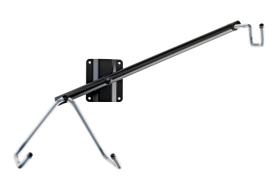

## Data

| Dimensions         | 690 x 220 x 205 mm                      |
|--------------------|-----------------------------------------|
| Direction          | in 8° settings 360° adjustable          |
| Instrument support | silicone cover                          |
| Material           | steel                                   |
| Size when folded   | 565 x 230 x 150 mm                      |
| Special features   | flexible support arms for neck and body |
| Suitable for       | acoustic guitars                        |
| Туре               | black                                   |
| Weight             | 1.14 kg                                 |
|                    |                                         |

Screw-on type wall mount to hold acoustic guitars. Features flexible support arms for neck and body for a perfect presentation of the instrument. Support arms are covered with non-marring rubber to protect the instrument.