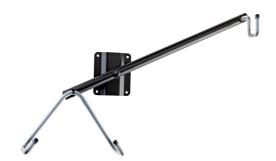

# **Product variant**

16295-000-55 - black

### **Data**

| Dimensions         | 690 x 220 x 155 mm                      |
|--------------------|-----------------------------------------|
| Direction          | in 8° settings 360° adjustable          |
| Instrument support | silicone cover                          |
| Material           | steel                                   |
| Size when folded   | 565 x 230 x 150 mm                      |
| Special features   | flexible support arms for neck and body |
| Suitable for       | electric guitars                        |
| Туре               | black                                   |
| Weight             | 1.17 kg                                 |

Screw-on type wall mount to hold electric guitars. Features flexible support arms for neck and body for a perfect presentation of the instrument. Support arms are covered with non-marring rubber to protect the instrument.