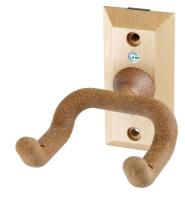

Attractive and functional, the guitar wall mount with wood elements not only looks good, but is also a reliable and practical way to display your guitar, or store it until your next gig. The holding fork with its stable metal core is seated centrally and provides an elegant counterpoint to the headstock. The appealing cork fork covering protects the guitar from knocks, and will retain its form even after years of use due to wear-resistant properties. An integrated metal batten in the wall plate ensures the hanger is optimally secure and has a reliable grip.