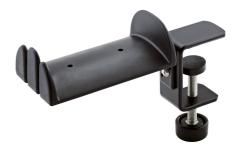

Protective and stable holder covered in soft rubber for 2 standard headphones. In addition, there are grooves on the front of the support arm in which two in-ear-headphones can be hung. The clamp can be extended from 0 to 45 mm allowing it to be mounted on a wide variety of tables, shelves etc.