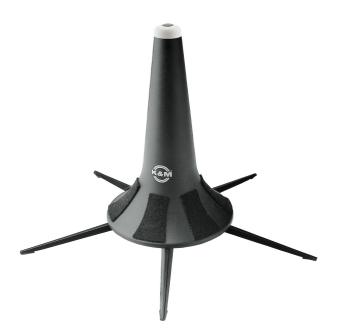

## **Product variant**

15240-000-55 - black

| Height             | 250 mm                                                                                                            |
|--------------------|-------------------------------------------------------------------------------------------------------------------|
| Instrument support | felt pads                                                                                                         |
| Leg construction   | leg base screwable                                                                                                |
| Material           | plastic peg, zinc die-cast legs                                                                                   |
| Special features   | detachable metal leg base screws into the peg so that the entire unit can be stored in the bell of the instrument |
| Туре               | black                                                                                                             |
| Weight             | 0.42 kg                                                                                                           |
|                    |                                                                                                                   |

The 5-leg base provides maximum stability for the instrument. The detachable metal leg base screws into the peg so that the entire unit can be stored in the bell of the instrument for easy transport. The black plastic peg is covered with felt pads to protect the instrument.