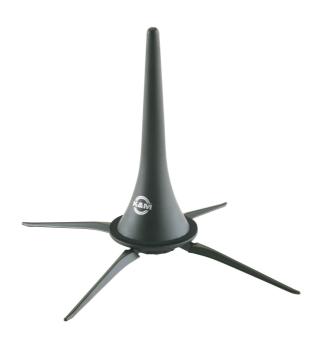

## 15222 Clarinet stand

## Data

| Height           | 180 mm                                                                                                                                     |
|------------------|--------------------------------------------------------------------------------------------------------------------------------------------|
| Leg construction | leg base screwable                                                                                                                         |
| Material         | plastic peg, zinc die-cast legs                                                                                                            |
| Special features | detachable metal leg base screws into the peg so<br>that the entire unit can be stored in the bell of<br>the instrument;<br>with felt ring |
| Suitable for     | all current models of clarinets                                                                                                            |
| Туре             | black                                                                                                                                      |
| Weight           | 0.149 kg                                                                                                                                   |
|                  |                                                                                                                                            |

Unique, compact clarinet stand with black plastic peg which fits all current models of clarinets. The 4-leg base provides maximum stability for the instrument. The detachable metal leg base screws into the peg so that the entire unit can be stored in the bell of the instrument. Very handy!