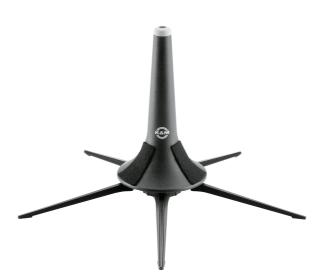

## **Product variant**

15213-000-55 - black

| Height             | 205 mm                                                                                                                                                             |
|--------------------|--------------------------------------------------------------------------------------------------------------------------------------------------------------------|
| Instrument support | felt pads                                                                                                                                                          |
| Leg construction   | leg base screwable                                                                                                                                                 |
| Material           | plastic peg, zinc die-cast legs                                                                                                                                    |
| Special features   | very stable;<br>detachable metal leg base screws into the peg so<br>that the entire unit can be stored in the bell of<br>the instrument;<br>rubber-covered peg top |
| Туре               | black                                                                                                                                                              |
| Weight             | 0.32 kg                                                                                                                                                            |

The 5-leg base provides maximum stability for the instrument. The detachable metal leg base screws into the peg so that the entire unit may be stored in the bell of the instrument for easy transport. The black plastic peg is covered with felt pads to protect the instrument.