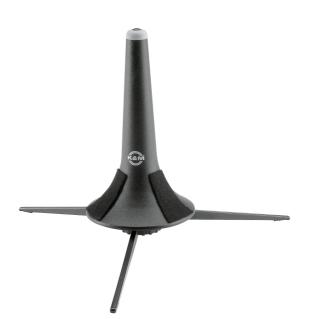

## **Trumpet stand**

## **Data**

| Height             | 190 mm                                                                                                                                    |
|--------------------|-------------------------------------------------------------------------------------------------------------------------------------------|
| Instrument support | felt pads                                                                                                                                 |
| Leg construction   | leg base screwable                                                                                                                        |
| Material           | plastic peg, zinc die-cast legs                                                                                                           |
| Special features   | detachable metal leg base screws into the peg so that the entire unit can be stored in the bell of the instrument; rubber-covered peg top |
| Туре               | black                                                                                                                                     |
| Weight             | 0.24 kg                                                                                                                                   |
|                    |                                                                                                                                           |

Black plastic peg with felt pads to protect the instrument. Detachable metal leg base screws into the peg so that the entire unit may be stored in the bell of the instrument for easy transport.