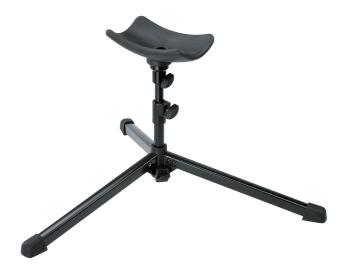

## **Data**

| Height             | from 250 to 400 mm              |
|--------------------|---------------------------------|
| Instrument support | non-marring rubber              |
| Leg construction   | U-profile legs snap into socket |
| Material           | steel                           |
| Rod combination    | 2-piece folding design          |
| Suitable for       | tuba models                     |
| Туре               | black                           |
| Weight             | 1.74 kg                         |
|                    |                                 |

Low, lightweight model for all tubas. Snap-in base with 3-leg construction, which is foldable for transport. Rod combination is height-adjustable. Rubber-covered instrument support.