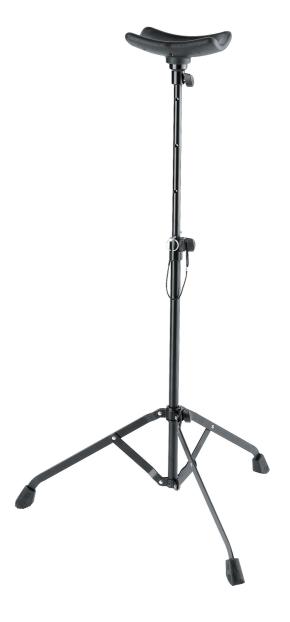

## **Tuba performer stand**

## **Data**

| Height             | from 650 to 1,140 mm                                        |
|--------------------|-------------------------------------------------------------|
| Instrument support | non-marring rubber                                          |
| Leg construction   | brace construction, folds compactly                         |
| Material           | steel                                                       |
| Max. load capacity | 25 kg                                                       |
| Rod combination    | 2-piece folding design                                      |
| Special features   | suitable for playing in a upright position; with safety pin |
| Suitable for       | tuba models                                                 |
| Туре               | black                                                       |
| Weight             | 2.26 kg                                                     |
|                    |                                                             |

For all tuba models. Wide base construction. Easy to set up and fold. Non-marring height-adjustment mechanism. Instrument support rubber coated.