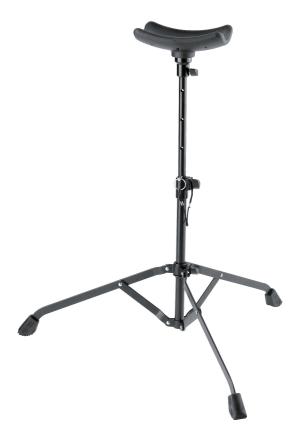

## **Tuba performer stand**

## **Product variant**

14950-000-55 - black

| Height             | from 450 to 800 mm                                           |
|--------------------|--------------------------------------------------------------|
| Instrument support | non-marring rubber                                           |
| Leg construction   | brace construction, folds compactly                          |
| Material           | steel                                                        |
| Max. load capacity | 25 kg                                                        |
| Rod combination    | 2-piece folding design                                       |
| Special features   | suitable for playing in an sitting position; with safety pin |
| Suitable for       | tuba models                                                  |
| Туре               | black                                                        |
| Weight             | 2.07 kg                                                      |
|                    |                                                              |

For all tuba models. Wide base construction. Easy to set up and fold. Non-marring height-adjustment mechanism. Instrument support rubber coated.