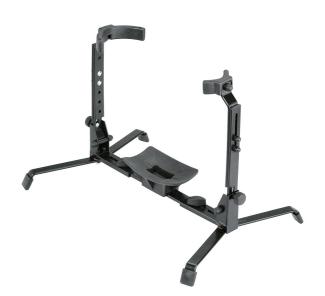

## **Product variant**

14941-000-55 - black

| Height             | from 310 to 415 mm                          |
|--------------------|---------------------------------------------|
| Instrument support | non-marring plastic material                |
| Material           | steel                                       |
| Special features   | additional notch for instruments with ridge |
| Suitable for       | all baritone and tenor horn models          |
| Support width      | from 200 to 305 mm                          |
| Туре               | black                                       |
| Weight             | 2.16 kg                                     |
|                    |                                             |

For all baritone and tenor horn models. Supporting arms fully adjustable in height and width. Arms are covered with exclusive non-marring material to protect instrument finishes. Big bottom instrument support with non-marring material to protect the instrument from damage.