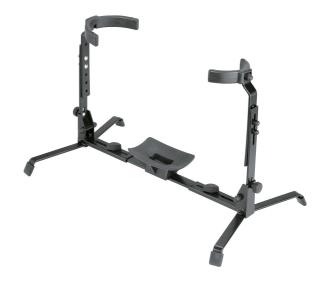

## 14940 Tuba stand

## Data

| Height             | from 310 to 415 mm                          |
|--------------------|---------------------------------------------|
| Instrument support | non-marring plastic material                |
| Material           | steel                                       |
| Special features   | additional notch for instruments with ridge |
| Suitable for       | German and English tubas                    |
| Support width      | from 275 to 455 mm                          |
| Туре               | black                                       |
| Weight             | 2.36 kg                                     |
|                    |                                             |

For German and English tubas. Supporting arms fully adjustable in height and width. Arms are covered with exclusive non-marring material to protect instrument finishes. Big bottom instrument support with non-marring material to protect the instrument from damage.