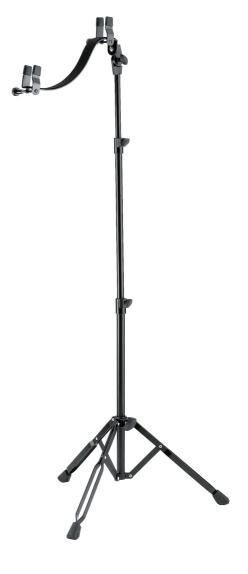

## **Guitar performer stand**

## **Data**

| Height                                      | from 690 to 1,550 mm                  |
|---------------------------------------------|---------------------------------------|
| Instrument support                          | felt-lined                            |
| Material                                    | steel                                 |
| Rod combination                             | 3-piece folding design                |
| Size when folded                            | 790 mm                                |
| Special features                            | angle and length adjust to your needs |
| Suitable for                                | electric guitars                      |
| Suitable for instrumenom 39 to 60 mm widths |                                       |
| Туре                                        | black                                 |
| Weight                                      | 3.29 kg                               |
|                                             |                                       |

For electric guitars, for convenient playing. 2-way height adjustment. Felt-lined instrument support arm. Angle and length adjust to your needs.