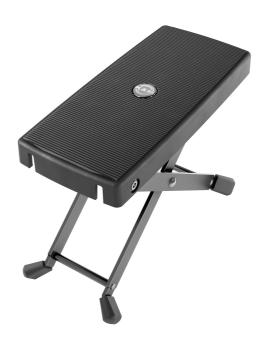

## Data

| Dimensions        | 202 x 91 mm           |
|-------------------|-----------------------|
| Height            | from 105 to 180 mm    |
| Height adjustment | 4 different positions |
| Material          | aluminum, plastic     |
| Туре              | black                 |
| Weight            | 0.31 kg               |

The Featherweight! The compact footrest made out of aluminum only weighs an unbelievable 300 grams. In spite of this, it is extremely stable and as such well suited as a mobile footrest for daily use. The height has 4 adjustments between 105 and 180 mm. The footrest surface with integrated ribbing provides an anti-slip surface to rest one's foot on. Four robust end caps provide for the required grip.