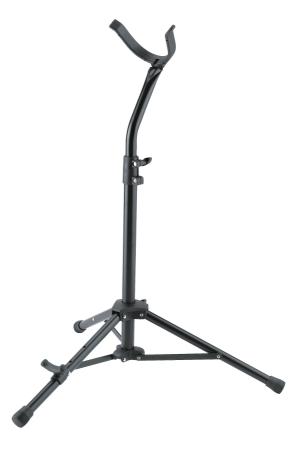

## 144/1 Baritone saxophone stand

## Data

| Height             | from 790 to 915 mm                   |
|--------------------|--------------------------------------|
| Instrument support | non-marring plastic material         |
| Leg construction   | tube legs with cross braces          |
| Material           | steel                                |
| Rod combination    | 2-piece folding design               |
| Special features   | adjustable lower support arm bracket |
| Suitable for       | baritone saxophones                  |
| Туре               | black                                |
| Weight             | 1.26 kg                              |

Extra-sturdy tripod base. Large support bracket with several locking positions. Height adjustable. Instrument support arms are covered with special non-marring plastic to protect instrument.