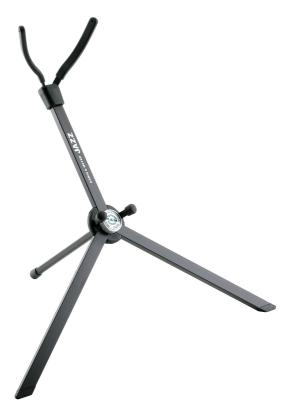

Practical, easy to use and stable stand for tenor saxophones. Solid square-type aluminum tubes with the large central locking screw, protective rubber bumps where stand connects with the saxophone body and the bell. Embedded foot end caps. Folds compactly, can be transported in the supplied velour bag in the saxophone bell.