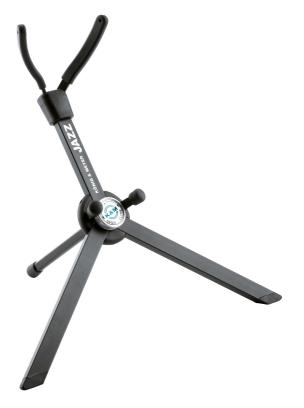

## Saxophone stand »Jazz«

Practical, easy to use and stable stand for Eb alto saxophones. Solid square-type aluminum tubes with a large central locking screw, protective rubber bumps where the stand connects with the saxophone body and the bell. Embedded foot end caps. Folds compactly, can be transported in the supplied velour bag in the saxophone bell.