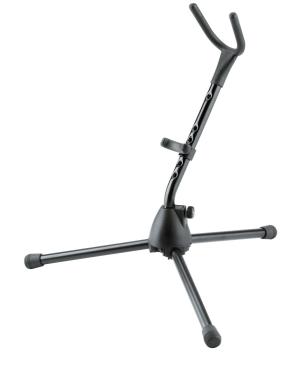

## 14315 Soprano saxophone stand

## Data

| Height             | 485 mm                                                                                                                                     |
|--------------------|--------------------------------------------------------------------------------------------------------------------------------------------|
| Instrument support | non-marring plastic material                                                                                                               |
| Leg construction   | socket with foldable legs                                                                                                                  |
| Material           | steel                                                                                                                                      |
| Special features   | fiberglass reinforced plastic base;<br>flexible upper support arm;<br>lower support arm bracket with several vertical<br>locking positions |
| Suitable for       | curved Soprano Saxophones                                                                                                                  |
| Туре               | black                                                                                                                                      |
| Weight             | 0.88 kg                                                                                                                                    |

Adjustable folding stand for curved Soprano Saxophones. Fiberglass reinforced plastic base. Flexible upper support arm for different bell sizes. All instrument support parts covered with exclusive non-marring plastic coating.