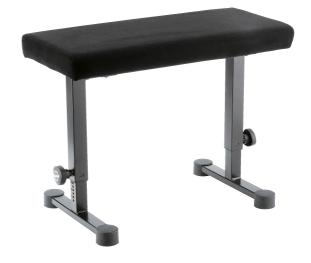

## 14085/14086 Piano bench

## **Product variant**

14086-000-55 - black fabric

## Data

| Height            | from 430 to 670 mm                                      |
|-------------------|---------------------------------------------------------|
| Height adjustment | spring-loaded clamping knob                             |
| Material          | steel                                                   |
| Seat              | imitation leather or fabric covering, size 660 x 330 mm |
| Special features  | with engraved height scale                              |
| Туре              | black fabric                                            |
| Weight            | 9.27 kg                                                 |
|                   |                                                         |

Its compact steel tubing construction and large round foot end caps make this attractive bench significantly more stable. Excellent sitting comfort is achieved by a wear-resistant fabric seat covering for enjoyable and relaxed keyboard playing. The two sided spring-loaded locking screws make precision height adjustment easy. There is an engraved height scale to find your personal setting with ease. The bench complements keyboard table 18810.