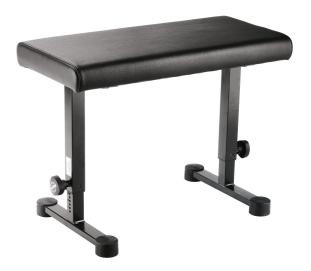

## **Product variant**

14085-000-55 - black leather

| Height            | from 430 to 670 mm                                      |
|-------------------|---------------------------------------------------------|
| Height adjustment | spring-loaded clamping knob                             |
| Material          | steel                                                   |
| Seat              | imitation leather or fabric covering, size 660 x 330 mm |
| Special features  | with engraved height scale                              |
| Туре              | black leather                                           |
| Weight            | 9.46 kg                                                 |
|                   |                                                         |

Its compact steel tubing construction and large round foot end caps make this attractive bench significantly more stable. Excellent sitting comfort is achieved by an attractive skai leather seat covering for enjoyable and relaxed keyboard playing. The two sided spring-loaded locking screws make precision height adjustment easy. There is an engraved height scale to find your personal setting with ease. The bench complements keyboard table 18810.