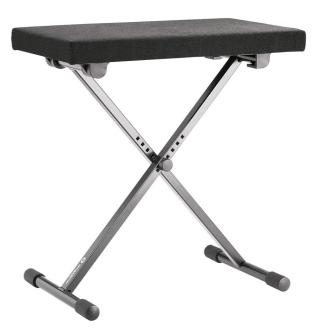

## **Product variant**

14066-000-55 - black fabric

| Height            | from 395 to 585 mm                                                                                 |
|-------------------|----------------------------------------------------------------------------------------------------|
| Height adjustment | inserted screw                                                                                     |
| Material          | steel                                                                                              |
| Seat              | wear-resistant fabric seat, size 540 x 300 mm                                                      |
| Special features  | adjustable end cap to stabilize the bench on<br>uneven surfaces;<br>collapsible for easy transport |
| Туре              | black fabric                                                                                       |
| Weight            | 5.21 kg                                                                                            |
|                   |                                                                                                    |

Comfortable keyboard bench with high quality black imitation leather or wear-resistant black fabric seat 540 x 300 mm, height-adjustable, wobble-free design, collapsible for easy transport.