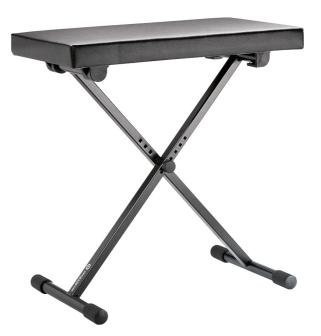

## **Keyboard bench**

## **Product variant**

14065-000-55 - black leather

| Height            | from 395 to 585 mm                                                                                 |
|-------------------|----------------------------------------------------------------------------------------------------|
| Height adjustment | inserted screw                                                                                     |
| Material          | steel                                                                                              |
| Seat              | imitation leather seat, size 540 x 300 mm                                                          |
| Special features  | adjustable end cap to stabilize the bench on<br>uneven surfaces;<br>collapsible for easy transport |
| Туре              | black leather                                                                                      |
| Weight            | 5.16 kg                                                                                            |
|                   |                                                                                                    |

Comfortable keyboard bench with high quality black imitation leather or wear-resistant black fabric seat 540 x 300 mm, height-adjustable, wobble-free design, collapsible for easy transport.