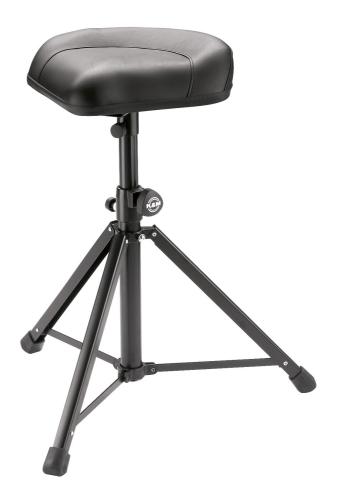

## **Stool**

## **Product variant**

14052-000-55 - black leather

## **Data**

| Height            | from 560 to 930 mm                                                |
|-------------------|-------------------------------------------------------------------|
| Height adjustment | spring-loaded bolt and locking screw                              |
| Leg construction  | U-profile 3-leg base                                              |
| Material          | steel                                                             |
| Rod combination   | 2-piece folding design                                            |
| Seat              | ergonomic seat, high quality imitation leather, size 380 x 350 mm |
| Туре              | black leather                                                     |
| Weight            | 5.6 kg                                                            |
|                   |                                                                   |

Multi-purpose stool, ideal for keyboardists, bassists, etc.

Very sturdy tripod base. Wobble-free height adjustment
mechanism, foldable. Large, comfortable seat covered with
black imitation leather or wear-resistant black fabric.