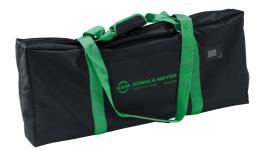

## **Carrying case**

## **Product variant**

14041-000-00

| Dimensions                                      | 930 x 400 x 150 mm                           |
|-------------------------------------------------|----------------------------------------------|
| Fastener                                        | zip fastener                                 |
| Handle or carrying typendle and shoulder straps |                                              |
| Material                                        | nylon                                        |
| Special features                                | reinforced outer shell to protect the stands |
| Weight                                          | 1.78 kg                                      |
|                                                 |                                              |

Sturdy carrying case for stools 14044/14045 and 14046/14047. Tearproof nylon material, water-resistant. The case comes with padded handles and an adjustable shoulder strap. Plastic rubber feet protect the bottom of the case. Reinforced outer shell to protect the stands.