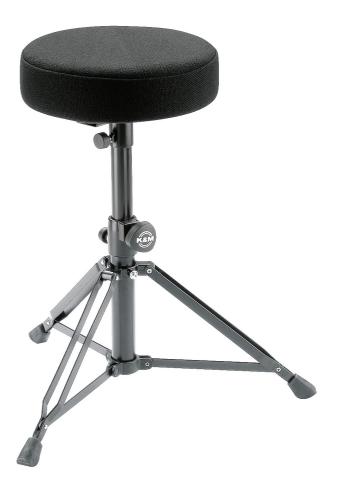

## **Product variant**

14016-000-55 - black fabric

| Height            | from 500 to 710 mm                     |
|-------------------|----------------------------------------|
| Height adjustment | spring-loaded bolt and locking screw   |
| Leg construction  | double-braced 3-leg base               |
| Material          | steel                                  |
| Product Category  | Topline                                |
| Rod combination   | 2-piece folding design                 |
| Seat              | wear-resistant fabric, diameter 325 mm |
| Туре              | black fabric                           |
| Weight            | 5.62 kg                                |
|                   |                                        |

Sturdy, professional drum throne with foldable 3-leg base. Wide base for added stability. Wobble-free locking height-adjustment mechanism is extremely functional and user-friendly.