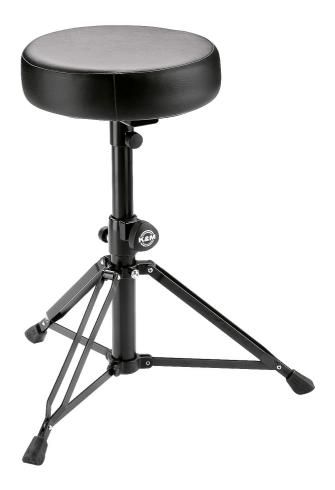

## **Product variant**

14015-000-55 - black leather

| Height            | from 500 to 710 mm                   |
|-------------------|--------------------------------------|
| Height adjustment | spring-loaded bolt and locking screw |
| Leg construction  | double-braced 3-leg base             |
| Material          | steel                                |
| Product Category  | Topline                              |
| Rod combination   | 2-piece folding design               |
| Seat              | imitation leather, diameter 325 mm   |
| Туре              | black leather                        |
| Weight            | 5.75 kg                              |
|                   |                                      |

Sturdy, professional drum throne with foldable 3-leg base. Wide base for added stability. Wobble-free locking height-adjustment mechanism is extremely functional and user-friendly.