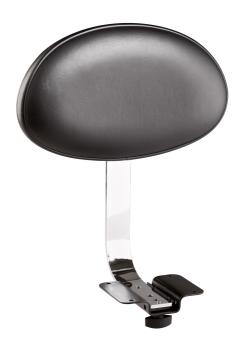

## Backrest for »Gomezz«

## **Product variant**

14005-000-02 - chrome

| Back cushion     | high quality imitation leather, oval 235 x 400 mm |
|------------------|---------------------------------------------------|
| Height           | 440 mm                                            |
| Material         | steel                                             |
| Special features | adjustable in height and depth                    |
| Туре             | chrome                                            |
| Weight           | 2.5 kg                                            |
|                  |                                                   |

Stable and comfortable backrest for the drummer throne Gomezz. The comfortable oval backrest is upholstered with durable imitation leather. The height and depth of the backrest adjustment is variable using the knurled screws. Included in the delivery is the backrest holder which is screwed onto the seat.