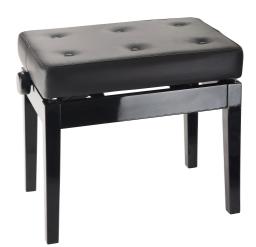

## Piano bench with quilted seat cushion

## **Product variant**

13995-400-21 - bench black glossy finish, seat

## **Data**

| Height            | from 470 to 560 mm                            |
|-------------------|-----------------------------------------------|
| Height adjustment | dual crossbar                                 |
| Material          | wood                                          |
| Seat              | leather covering, size 580 x 380 mm           |
| Special features  | securely glue-laminated legs                  |
| Туре              | bench black glossy finish, seat black leather |
| Weight            | 14.5 kg                                       |
|                   |                                               |

Complete piano bench with a high quality quilted seat cushion. Solid European beech wood, varnished with four coats of polyester. Stable legs with non-slip rubber end-caps. Dual crossbar mechanism for easy and precise height adjustment. Heavy duty seat cushion made out of MDF material with quilted black imitation leather cover. The piano bench ships flat and is easy to assemble.