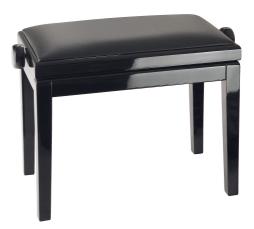

## **Product variant**

13990-200-21 - bench black glossy finish, seat

| Height            | from 480 to 570 mm                                      |
|-------------------|---------------------------------------------------------|
| Height adjustment | dual crossbar                                           |
| Material          | wood                                                    |
| Seat              | imitation leather covering, size 550 x 330 mm           |
| Special features  | securely glue-laminated legs                            |
| Туре              | bench black glossy finish, seat black imitation leather |
| Weight            | 10.6 kg                                                 |
|                   |                                                         |

Complete piano bench made of solid European beech wood. Black highgloss span style="font-size:9pt"finish with imitation leather upholstery. Securely glue-laminated span style="font-size:9pt"legs with anti-slip feet that won't mark floors. Easy-to-use, precise and span style="font-size:9pt"specially-designed height adjustment.