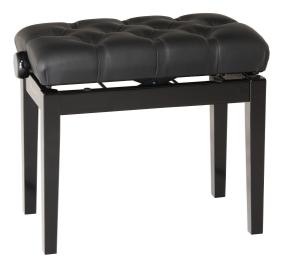

### 13980

# Piano bench with quilted seat cushion

## **Product variant**

13980-200-21 - bench black glossy finish, seat

#### Data

| from 480 to 550 mm                                      |
|---------------------------------------------------------|
| dual crossbar                                           |
| wood                                                    |
| imitation leather covering, size 550 x 330 mm           |
| bench black glossy finish, seat black imitation leather |
| 9.34 kg                                                 |
|                                                         |

Complete piano bench with a high quality quilted seat cushion. Solid European beech wood, varnished with four coats of polyester. Stable legs with non-slip rubber end-caps. Dual crossbar mechanism for easy and precise height adjustment. Heavy duty seat cushion made out of MDF material with quilted black imitation leather cover. The piano bench ships flat and is easy to assemble.