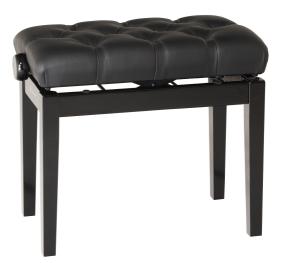

### 13981

# Piano bench with quilted seat cushion

## **Product variant**

13981-400-21 - bench black glossy finish, seat

### **Data**

| Height            | from 480 to 550 mm                            |
|-------------------|-----------------------------------------------|
| Height adjustment | dual crossbar                                 |
| Material          | wood                                          |
| Seat              | leather covering, size 550 x 330 mm           |
| Туре              | bench black glossy finish, seat black leather |
| Weight            | 9.2 kg                                        |

Complete piano bench with a high quality quilted seat cushion. Solid European beech wood, varnished with four coats of polyester. Stable legs with non-slip rubber end-caps. Dual crossbar mechanism for easy and precise height adjustment. Heavy duty seat cushion made out of MDF material with quilted black leather cover. The piano bench ships flat and is easy to assemble.