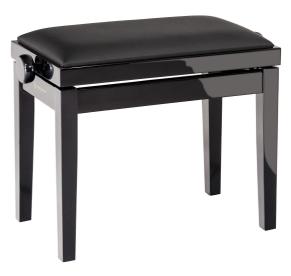

## Piano bench

## **Product variant**

13911-200-21 - bench black glossy finish, seat

| Height            | from 460 to 550 mm                                      |
|-------------------|---------------------------------------------------------|
| Height adjustment | dual crossbar                                           |
| Material          | wood                                                    |
| Seat              | imitation leather covering, size 550 x 330 mm           |
| Туре              | bench black glossy finish, seat black imitation leather |
| Weight            | 8.88 kg                                                 |

Complete piano bench of solid European beech wood, varnished with four coats of black glossy polyester finish. Stable legs with non-slip rubber end-caps. Dual crossbar mechanism for easy and precise height adjustment. Heavy duty seat cushion made out of MDF material with black imitation leather cover. The piano bench ships flat and is easy to assemble.