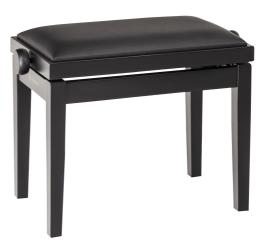

## **Product variant**

13910-200-20 - bench black matt finish, seat bl

#### Data

| Height            | from 460 to 550 mm                                    |
|-------------------|-------------------------------------------------------|
| Height adjustment | dual crossbar                                         |
| Material          | wood                                                  |
| Seat              | imitation leather covering, size 550 x 330 mm         |
| Туре              | bench black matt finish, seat black imitation leather |
| Weight            | 8.6 kg                                                |

Complete piano bench of solid European beech wood, varnished with four coats of black matt polyester finish. Stable legs with non-slip rubber end-caps. Dual crossbar mechanism for easy and precise height adjustment. Heavy duty seat cushion made out of MDF material with black imitation leather cover. The piano bench ships flat and is easy to assemble.