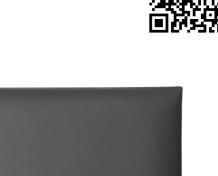

# 13840 Seat cushion - leather

## **Product variant**

13840-400-00 - black

### Data

| leather                             |
|-------------------------------------|
| leather covering, size 550 x 330 mm |
| black                               |
| 1.48 kg                             |
|                                     |

Seat cushion for piano benches 13700 through 13751 made out of MDF material with a leather cover. The seat cushion is simply placed in the wooden frame of the piano bench. Any time you wish - or according to wear and tear - a replacement cushion can be ordered. Replacing the old cushion is very simple.