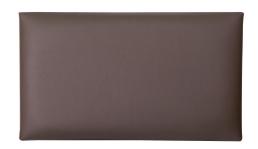

# 13841 Seat cushion - leather

## **Product variant**

13841-401-00 - brown

### Data

| leather covering, size 550 x 330 mm |
|-------------------------------------|
| brown                               |
| 1.48 kg                             |
|                                     |

Seat cushion for piano benches 13700 through 13751 made out of MDF material with a leather cover. The seat cushion is simply placed in the wooden frame of the piano bench. Any time you wish - or according to wear and tear - a replacement cushion can be ordered. Replacing the old cushion is very simple.