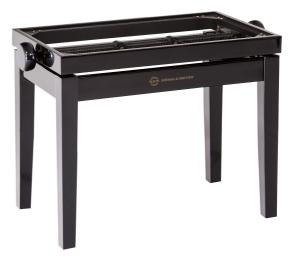

# Piano bench - wooden-frame

### **Product variant**

13701-000-21 - black glossy finish

#### Data

| Height            | from 460 to 550 mm  |
|-------------------|---------------------|
| Height adjustment | dual crossbar       |
| Material          | wood                |
| Туре              | black glossy finish |
| Weight            | 7 kg                |