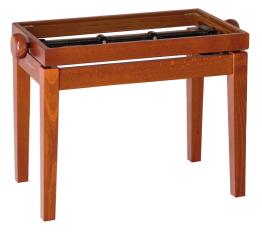

# Piano bench - wooden-frame

### **Product variant**

13720-000-24 - rosewood matt finish

#### Data

| Height            | from 460 to 550 mm   |
|-------------------|----------------------|
| Height adjustment | dual crossbar        |
| Material          | wood                 |
| Туре              | rosewood matt finish |
| Weight            | 7 kg                 |