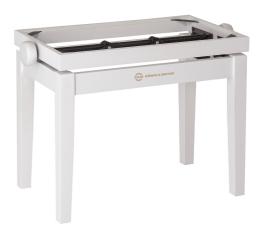

## Piano bench - wooden-frame

### **Product variant**

13710-000-22 - white matt finish

#### **Data**

| Height            | from 460 to 550 mm |
|-------------------|--------------------|
| Height adjustment | dual crossbar      |
| Material          | wood               |
| Туре              | white matt finish  |
| Weight            | 7 kg               |