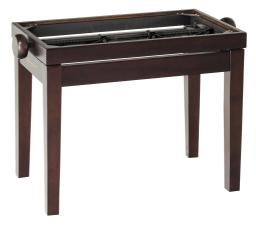

# Piano bench - wooden-frame

## **Product variant**

13740-000-28 - cherry matt finish

| Height            | from 460 to 550 mm |
|-------------------|--------------------|
| Height adjustment | dual crossbar      |
| Material          | wood               |
| Туре              | cherry matt finish |
| Weight            | 7.26 kg            |