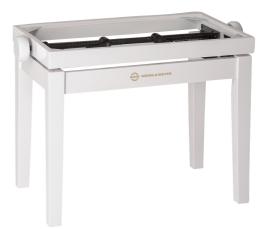

# Piano bench - wooden-frame

### **Product variant**

13711-000-23 - white glossy finish

#### Data

| Height            | from 460 to 550 mm  |
|-------------------|---------------------|
| Height adjustment | dual crossbar       |
| Material          | wood                |
| Туре              | white glossy finish |
| Weight            | 7.42 kg             |