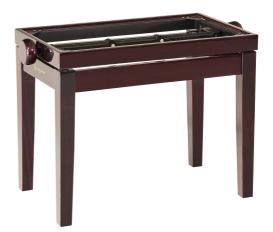

## Piano bench - wooden-frame

### **Product variant**

13700-000-20 - black matt finish

#### Data

| Height            | from 460 to 550 mm |
|-------------------|--------------------|
| Height adjustment | dual crossbar      |
| Material          | wood               |
| Туре              | black matt finish  |
| Weight            | 7.48 kg            |