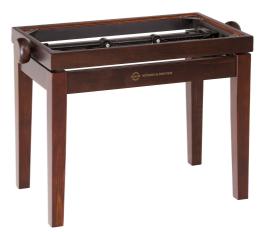

# Piano bench - wooden-frame

### **Product variant**

13751-000-31 - mahogany glossy finish

#### Data

| Height            | from 460 to 550 mm     |
|-------------------|------------------------|
| Height adjustment | dual crossbar          |
| Material          | wood                   |
| Туре              | mahogany glossy finish |
| Weight            | 7 kg                   |