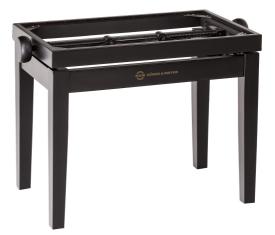

## Piano bench - wooden-frame

### **Product variant**

13700-000-20 - black matt finish

#### Data

| Height            | from 460 to 550 mm |
|-------------------|--------------------|
| Height adjustment | dual crossbar      |
| Material          | wood               |
| Туре              | black matt finish  |
| Weight            | 7.48 kg            |