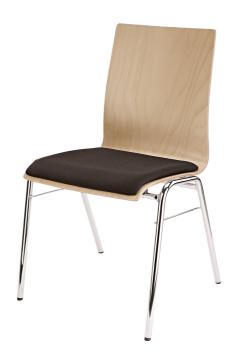

## 13410 Stacking chair

## **Product variant**

13410-000-02 - legs chrome, seating beech wo

## **Data**

| Height           | 480 mm                                                                          |
|------------------|---------------------------------------------------------------------------------|
| Leg construction | 4-legged frame (ø 20 x 1.5 mm)                                                  |
| Material         | frame of tubular steel, seat shell plywood                                      |
| Seat             | with durable black upholstery fabric 420 x 420 mm                               |
| Special features | up to 10 chairs can be stacked;<br>seat cushion upholstered with durable fabric |
| Туре             | legs chrome, seating beech wood natural                                         |
| Weight           | 5.8 kg                                                                          |

Stable stackable multi-purpose chair with seating made of multi-ply laminated beech wood. Color: natural.

Long-lasting, high-quality framing made of chrome-plated steel tubes. Up to 10 chairs can be stacked. Seat cushion upholstered with durable black fabric.