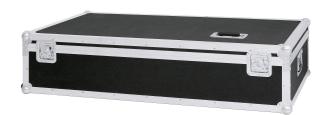

## Transportation case (hard case) for Lectern

## **Data**

| Dimensions       | 1,265 x 685 x 305 mm                                                                                      |
|------------------|-----------------------------------------------------------------------------------------------------------|
| Material         | plastic                                                                                                   |
| Special features | with aluminum edges and casters;<br>foamed compartments for housing the folded lecterr<br>and accessories |
| Thickness        | 7 mm                                                                                                      |
| Weight           | 15.58 kg                                                                                                  |

Stable, plastic case with aluminum edges and casters. Foamed compartments for housing the folded lectern and accessories. Black.