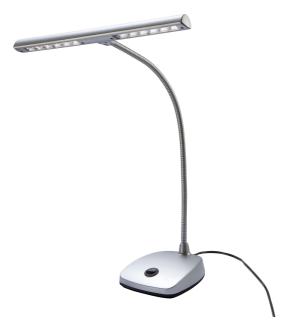

## **LED** piano lamp

## **Product variant**

12297-000-63 - silver

## Data

| electric cable 3 m                                                |
|-------------------------------------------------------------------|
| <b>n</b> 230 V AC 50Hz                                            |
| ~2500 lux                                                         |
| 296 mm                                                            |
| gooseneck                                                         |
| 12 LEDs                                                           |
| Base zinc die-cast, gooseneck steel, plastic lamp shade           |
| only mains operation                                              |
| includes power adapter;<br>very bright LED piano lamp;<br>CE-mark |
| silver                                                            |
| 1.52 kg                                                           |
|                                                                   |

Piano light with an elegant design. State-of-the art LED technology guarantees bright light (12 LEDs, 2500 Lux), long life and low energy consumption. Optimum positioning thanks to a long, flexible goose neck (415 mm length). Heavy base ensures stable positioning. Includes power adapter.