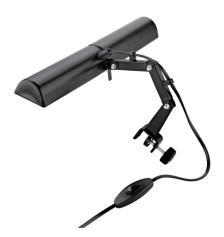

## **Double music stand light**

## **Data**

| Clamping range                          | up to 20 mm          |
|-----------------------------------------|----------------------|
| Connection                              | electric cable 2 m   |
| Electrical connection230 V AC 50Hz data |                      |
| Intensity                               | 2 x ~2500 lux        |
| Lamp shade length                       | 320 mm               |
| Light positioning by                    | pivoted joint        |
| Lighting appliance                      | 2 light bulbs        |
| Material                                | steel                |
| Power output                            | max. 25 Watt         |
| Power supply                            | only mains operation |
| Туре                                    | black                |
| Weight                                  | 0.473 kg             |
|                                         |                      |

Double music stand light (320 mm) with black light shades. Three-way tilt adjustment for precise placement. Two meter electrical cable with on-off switch and Euro-style plug. Two tubular bulbs included. Uses only tubular bulbs with a maximum rating of 25 watts. In-door use only.